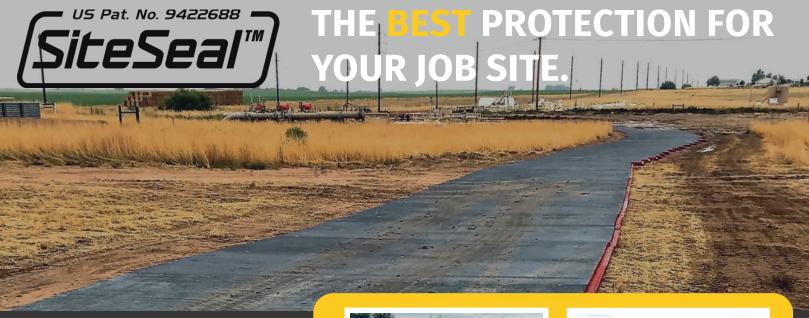

## SAFER. STRONGER. SECURE.

SiteSeal combines the benefits of composite and wood mats to create a more advanced matting system. It outperforms other mats through its unique interlocking capabilities, extreme-grip traction surface, lighter weight, engineered durability, sustainable materials and faster, safer installs. If you want a mat that can reduce safety incidents while providing a stable, uniform foundation for the heaviest loads, SiteSeal is your answer. We offer flexible leasing and sales options, site planning, full-service installation and removal.

# Rugged Ground Protection Matting