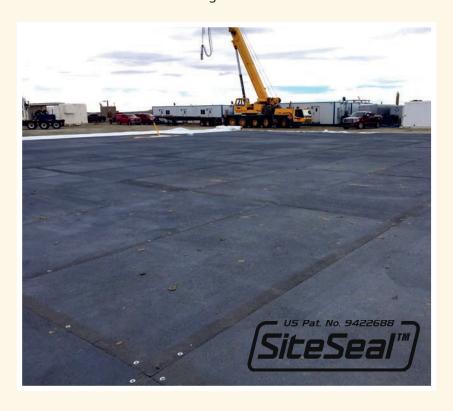

## SAFER. STRONGER. SECURE.

SiteSeal combines the benefits of composite and wood mats to create a more advanced matting system. It outperforms other mats through its unique interlocking capabilities, extreme-grip traction surface, lighter weight, engineered durability, sustainable materials and faster, safer installs. If you want a mat that can reduce safety incidents while providing a stable, uniform foundation for the heaviest loads, SiteSeal is your answer. We offer flexible leasing and sales options, site planning, full-service installation and removal.

# Rugged Ground Protection Matting

# **Applications**

- Temporary Roadways
- Access Matting
- Ground Protection
- · Staging Areas
- · Utility Construction
- · Disaster Response
- Well Site Foudations
- Sandbox Foundations
- Temporary Parking
- Containment Pads
- Fuel Storage Foundations