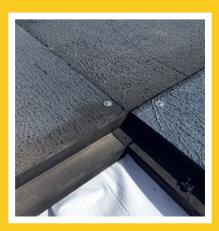

#### **PERFORMANCE**

- Hybrid CLT/composite design
- Interlocking design expands load capacity and keeps mats in place
- Extreme-grip traction surface
- Conforms easily to uneven terrain
- Proprietary waterproof protective barrier prevents mat contamination
- Temperature stable materials

### **Mat Specifications**

Dimensions: 8'X16'x4"

Weight: 1200 lbs

Material: Composite mat w/ interlocking capability

### **Unique Features**

Mats fully interlock to create a stable, uniform system

Military-grade traction

Vacuum placement capability