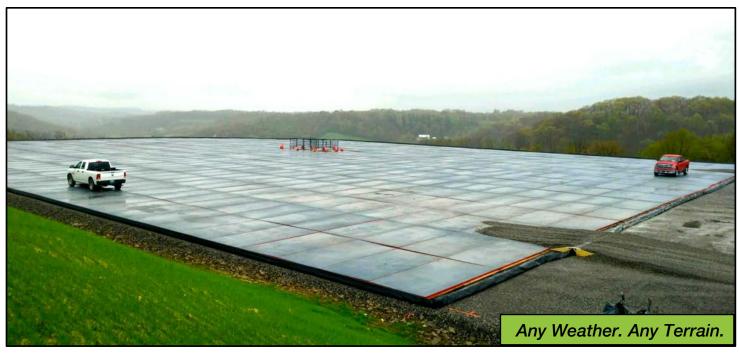

Size: 8'x16'

Companies rely on matting to navigate environmentally sensitive and rough terrain that might otherwise be impassable. Mats create an all around more work-friendly site with considerably less impact. Diamond T's proprietary SiteSeal—matting system continues to prove it is the best combination of performance, economics and sustainability on the market today. We can provide your project with temporary roadway and solid-top work surfaces in a variety of options and configurations to suite your needs. Diamond T provides 24/7 service and support to swiftly respond to our customers' matting needs.