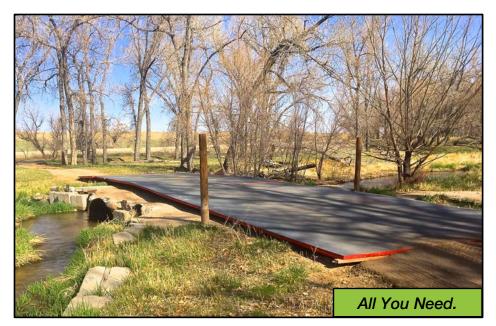

Size: 8'x16'

Companies rely on matting to navigate environmentally sensitive and rough terrain that might otherwise be impassable. Mats create an all around more work-friendly site with considerably less impact. Diamond T's proprietary SiteSeal—matting system continues to prove it is the best combination of performance, economics and sustainability on the market today. We can provide your project with temporary roadway and solid-top work surfaces in a variety of options and configurations to suite your needs. Diamond T provides 24/7 service and support to swiftly respond to our customers' matting needs.