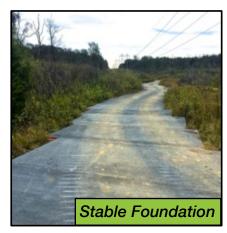

#### Performance

- Waterproof protective barrier prevents mat contamination
- · Conforms to uneven terrain
- Easily supports heavy equipment or foot traffic
- · No temperature limitations
- · Extremely durable
- Provides a comfortable, stable and dry foundation